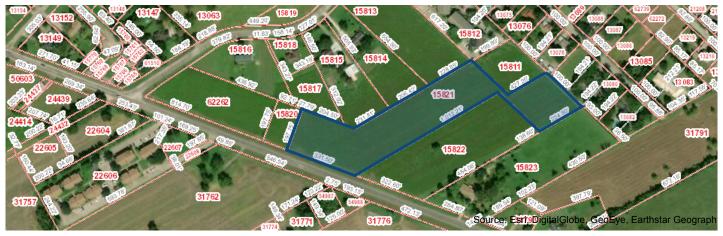

# Property ID: R015821 For Year 2019

### **♀**Мар

|                    | ····/                                                    |  |  |
|--------------------|----------------------------------------------------------|--|--|
| Account            | Account                                                  |  |  |
| Property ID:       | R015821                                                  |  |  |
| Legal Description: | GREER TRACT LOT 9 Acres:5.4500                           |  |  |
| Geographic ID:     | 10525-000-090-00                                         |  |  |
| Agent Code:        |                                                          |  |  |
| Туре:              | R - REAL PROPERTY                                        |  |  |
| Location           |                                                          |  |  |
| Address:           | FM 3012                                                  |  |  |
| Map ID:            |                                                          |  |  |
| Neighborhood CD:   | WH-SE-FAR SOUTH EAST                                     |  |  |
| Owner              |                                                          |  |  |
| Owner ID:          | 69379                                                    |  |  |
| Name:              | KINGSTON ENTERPRISES INC                                 |  |  |
| Mailing Address:   | 5651 CHEVY CHASE DRIVE<br>HOUSTON, TX 77056-0000         |  |  |
| % Ownership:       | 100.0%                                                   |  |  |
| Exemptions:        | For privacy reasons not all exemptions are shown online. |  |  |