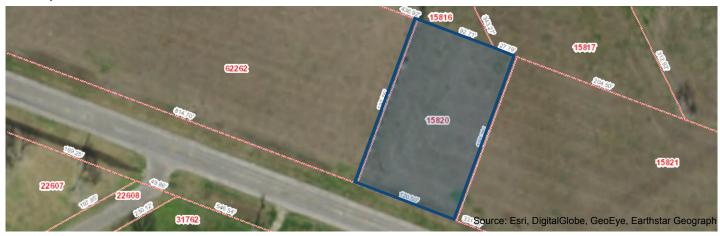

## Property ID: R015820 For Year 2019

### **♀**Мар

| Account            | Account                                                  |  |  |
|--------------------|----------------------------------------------------------|--|--|
| Property ID:       | R015820                                                  |  |  |
| Legal Description: | GREER TRACT LOT 8 Acres:0.5500                           |  |  |
| Geographic ID:     | 10525-000-080-00                                         |  |  |
| Agent Code:        |                                                          |  |  |
| Туре:              | R - REAL PROPERTY                                        |  |  |
| Location           |                                                          |  |  |
| Address:           | FM 3012                                                  |  |  |
| Map ID:            |                                                          |  |  |
| Neighborhood CD:   | WH-SE-FAR SOUTH EAST                                     |  |  |
| Owner              | Owner                                                    |  |  |
| Owner ID:          | 69379                                                    |  |  |
| Name:              | KINGSTON ENTERPRISES INC                                 |  |  |
| Mailing Address:   | 5651 CHEVY CHASE DRIVE<br>HOUSTON, TX 77056-0000         |  |  |
| % Ownership:       | 100.0%                                                   |  |  |
| Exemptions:        | For privacy reasons not all exemptions are shown online. |  |  |