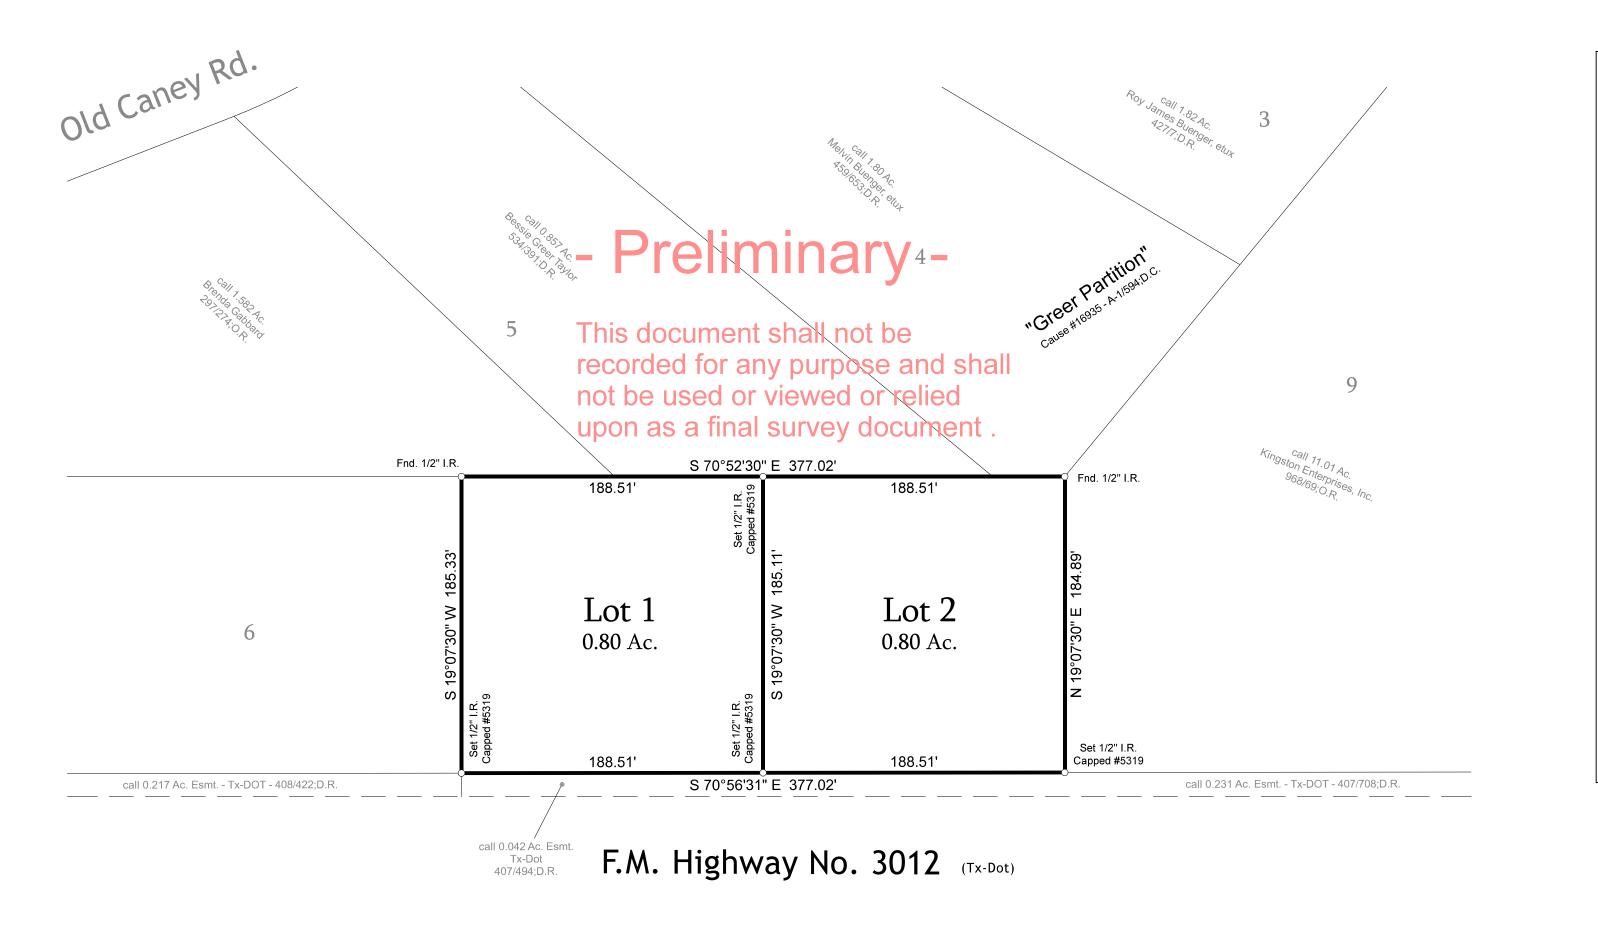

Dated: May 20, 2019.

Robert W. Kolacny This tract is located wholly within the city limits Registered Professional Land Surveyor No. 5319 of the City of Wharton, Wharton County, Texas. Ph. (979) 532-8056 PI inary -This document shall not be recorded for any purpose and shall THE STATE OF TEXAS not be used or viewed or relied COUNTY OF WHARTON CITY OF WHARTON upon as a final survey document This plat is hereby approved by the Planning Commission of the City of Wharton, Wharton County, Texas. In testimony whereof witness the official signature: Chairman, Planning Commission Secretary, Planning Commission Approved by the Planning Commission THE STATE OF TEXAS this \_\_\_\_\_ day of . 2019. COUNTY OF WHARTON I, Barbara Svatek, County Clerk in and for Wharton County, Texas, hereby certify that the foregoing instrument was filed for recordation in my office on , 2019. \_day of \_\_\_\_ this THE STATE OF TEXAS At\_\_\_: \_\_\_\_ O'clock \_\_\_\_M. In Slide Number \_\_\_\_\_\_ of COUNTY OF WHARTON CITY OF WHARTON the Plat Cabinet Records III, of Wharton County, Texas. This plat is hereby approved by the City Council of the City of Wharton, Wharton County, Texas. In testimony whereof witness the official signature: Witness my hand and seal of office, at Wharton, Wharton County, Texas, the day and date last above written. Mayor City Secretary County Clerk, Wharton County, Texas Approved by the City Council

day of this

2019

9

By: Deputy

**Preliminary Plat** of the Lipscomb Estates City of Wharton in the Randal Jones 1/2 Lg., A-36

Wharton County, TX

2 Lots 0 Reserves 1 Block 06/10/2019 Developers: ROBER Kingston Enterprises, Inc. 5136 Huckleberry Circle Houston, TX 77056 140 S HOUSTON STREET | WHARTON TEXAS 77488 | 979.532.8056 FILE: Witt SD.dwg PROJECT: W:\Wharton\City\CountryClub - Registered Professional Land Surveyors CRD: WCClub.CRD OFFICE (979) 532-8056 - kolacny.survey@gmail.com BY: PVA