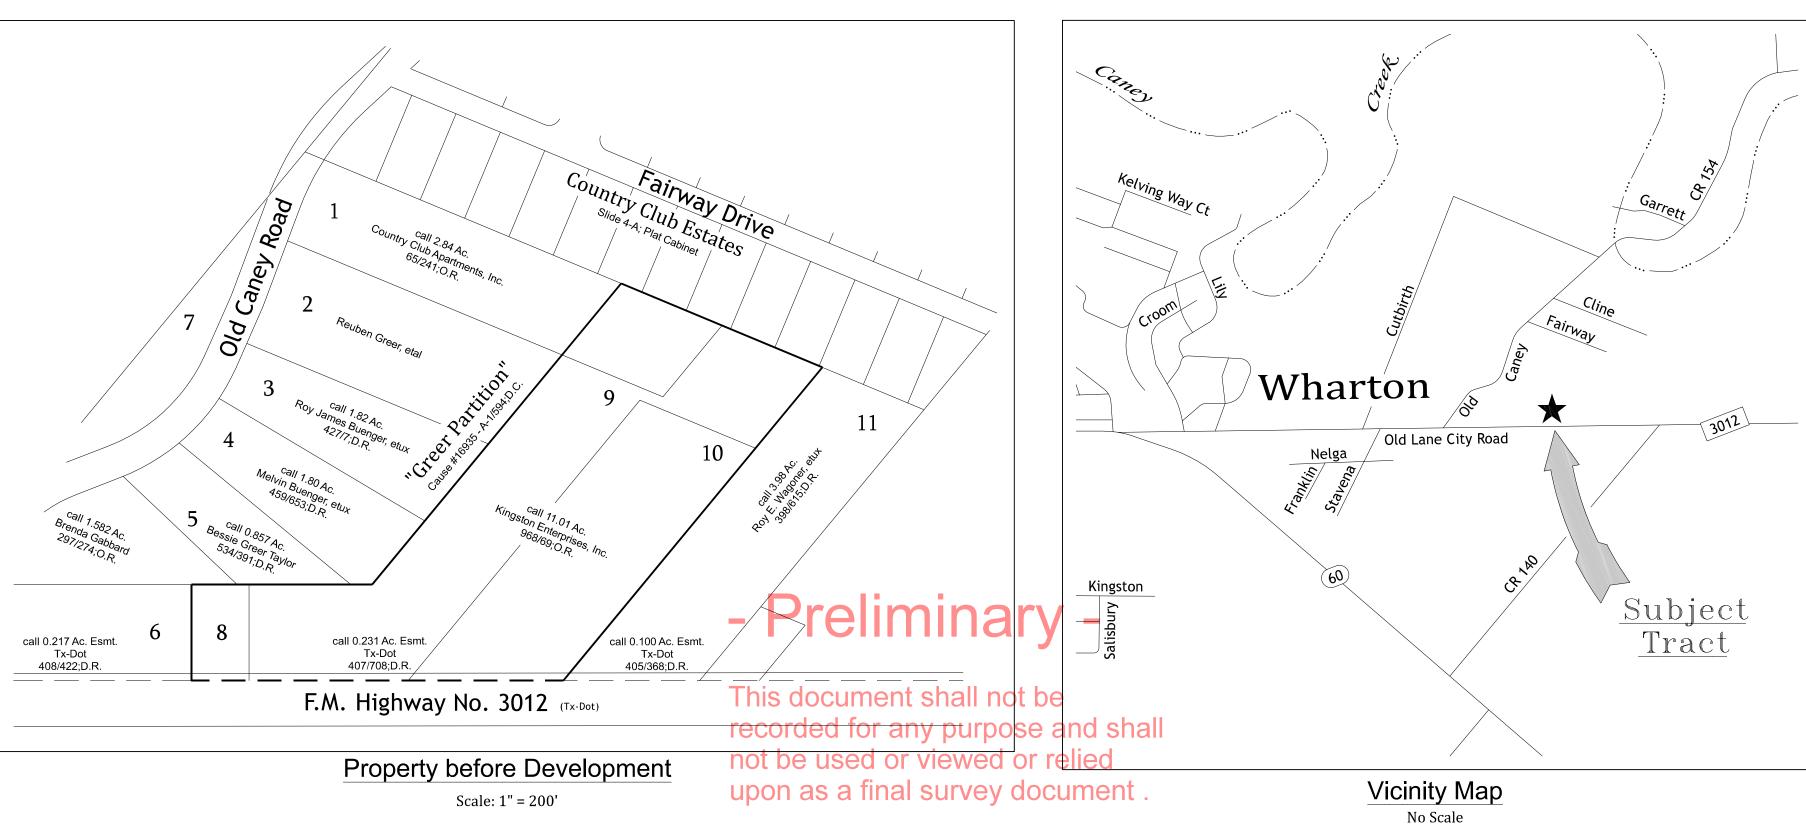

# Known all men by these presents: not be

That Kingston Enterprises, Inc., owner of the property shown in the above and foregoing map, does hereby make a Plat of said property according to the lines, streets, drives, lots, common areas, building lines and easements therein shown, and designates said property as the "Lipscomb Estates" in the City of Wharton, Wharton County, Texas, and does hereby bind itself, its heirs and assigns to warrant and forever defend the title to the land so dedicated.

Dated: May 20, 2019.

Robert W. Kolacny This tract is located wholly within the city limits Registered Professional Land Surveyor No. 5319 of the City of Wharton, Wharton County, Texas. Ph. (979) 532-8056 PI inary -This document shall not be recorded for any purpose and shall THE STATE OF TEXAS not be used or viewed or relied COUNTY OF WHARTON CITY OF WHARTON upon as a final survey document This plat is hereby approved by the Planning Commission of the City of Wharton, Wharton County, Texas. In testimony whereof witness the official signature: Chairman, Planning Commission Secretary, Planning Commission Approved by the Planning Commission THE STATE OF TEXAS this \_\_\_\_\_ day of . 2019. COUNTY OF WHARTON I, Barbara Svatek, County Clerk in and for Wharton County, Texas, hereby certify that the foregoing instrument was filed for recordation in my office on , 2019. \_day of \_\_\_\_ this THE STATE OF TEXAS At\_\_\_: \_\_\_\_ O'clock \_\_\_\_M. In Slide Number \_\_\_\_\_\_ of COUNTY OF WHARTON CITY OF WHARTON the Plat Cabinet Records III, of Wharton County, Texas. This plat is hereby approved by the City Council of the City of Wharton, Wharton County, Texas. In testimony whereof witness the official signature: Witness my hand and seal of office, at Wharton, Wharton County, Texas, the day and date last above written. Mayor City Secretary County Clerk, Wharton County, Texas Approved by the City Council

day of this

2019

9

By: Deputy

**Preliminary Plat** of the Lipscomb Estates City of Wharton in the Randal Jones 1/2 Lg., A-36

Wharton County, TX

2 Lots 0 Reserves 1 Block 06/10/2019 Developers: ROBER Kingston Enterprises, Inc. 5136 Huckleberry Circle Houston, TX 77056 140 S HOUSTON STREET | WHARTON TEXAS 77488 | 979.532.8056 FILE: Witt SD.dwg PROJECT: W:\Wharton\City\CountryClub - Registered Professional Land Surveyors CRD: WCClub.CRD OFFICE (979) 532-8056 - kolacny.survey@gmail.com BY: PVA