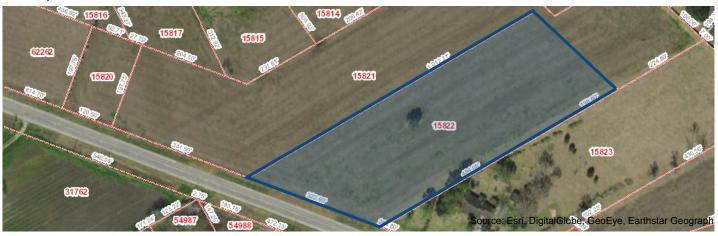

## Property ID: R015822 For Year 2019

### **♀**Мар

| Account            | Account                                                  |  |  |
|--------------------|----------------------------------------------------------|--|--|
| Property ID:       | R015822                                                  |  |  |
| Legal Description: | GREER TRACT LOT 10 Acres:3.9700                          |  |  |
| Geographic ID:     | 10525-000-100-00                                         |  |  |
| Agent Code:        |                                                          |  |  |
| Туре:              | R - REAL PROPERTY                                        |  |  |
| Location           |                                                          |  |  |
| Address:           | 3093 FM 3012                                             |  |  |
| Map ID:            |                                                          |  |  |
| Neighborhood CD:   | WH-SE-FAR SOUTH EAST                                     |  |  |
| Owner              |                                                          |  |  |
| Owner ID:          | 69379                                                    |  |  |
| Name:              | KINGSTON ENTERPRISES INC                                 |  |  |
| Mailing Address:   | 5651 CHEVY CHASE DRIVE<br>HOUSTON, TX 77056-0000         |  |  |
| % Ownership:       | 100.0%                                                   |  |  |
| Exemptions:        | For privacy reasons not all exemptions are shown online. |  |  |