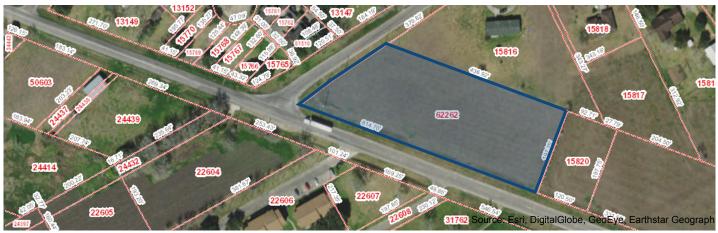

## Property ID: R062262 For Year 2019

### **♀**Мар

| Account            | Account                                                  |  |  |
|--------------------|----------------------------------------------------------|--|--|
| Property ID:       | R062262                                                  |  |  |
| Legal Description: | GREER TRACT LOT 6 Acres:2.3200                           |  |  |
| Geographic ID:     | 10525-000-060-10                                         |  |  |
| Agent Code:        |                                                          |  |  |
| Туре:              | R - REAL PROPERTY                                        |  |  |
| Location           |                                                          |  |  |
| Address:           | FM 3012                                                  |  |  |
| Map ID:            |                                                          |  |  |
| Neighborhood CD:   | WH-SE-FAR SOUTH EAST                                     |  |  |
| Owner              | Owner                                                    |  |  |
| Owner ID:          | 79656                                                    |  |  |
| Name:              | MORRIS BARBARA LOUISE HAWES                              |  |  |
| Mailing Address:   | PO BOX 707<br>WHARTON, TX 77488-0000                     |  |  |
| % Ownership:       | 50.0%                                                    |  |  |
| Exemptions:        | For privacy reasons not all exemptions are shown online. |  |  |